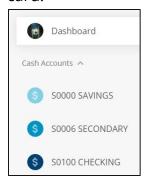

## Locating your debit card

• From the Dashboard, click or tap on the checking or savings account associated with the card.

• Click or tap on details & settings.