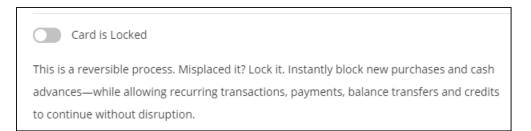

## Next steps for both cards:

1. Click or tap on the card that you wish to lock or unlock.

2. Click or tap the toggle switch to lock or unlock your card.

3. A confirmation message will appear at the bottom of your screen that confirms your action.