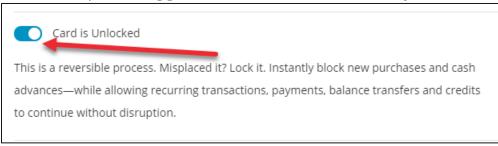

## Next steps for both cards:

1. Click or tap on the card that you wish to lock or unlock.

2. Click or tap the toggle switch to lock or unlock your card.

3. A confirmation message will appear at the bottom of your screen that confirms your action.