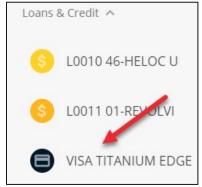

## Locating your credit card

• From the left side of the Dashboard, click or tap on the card you wish to lock or unlock.

• Click or tap on details & settings.